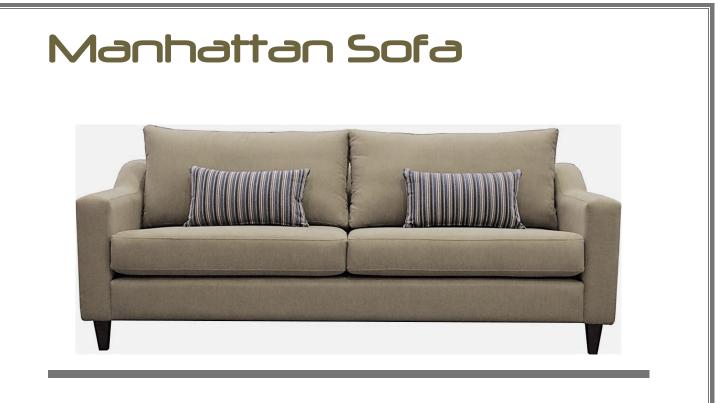

Compact arms together with a curved detail the Manhattan Sofa is a contemporary styled sofa available in many sizes. Comfort is further enhanced through the use of Dunlop Opulence seat foam. The Manhattan also comes with bonus bolster cushions on all sofas (except armchair)